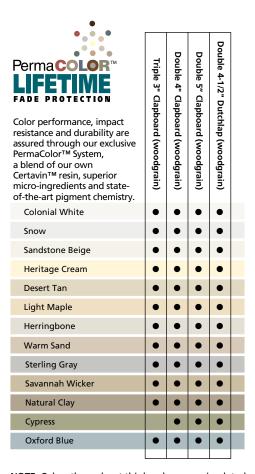

**LOW GLOSS COLORS** 13 Low-Gloss Colors with **Coordinating Trim Colors** Color-Clear-Through Construction STYLES AND FINISHES Triple 3" Woodgrain Clapboard Double 4" Woodgrain Clapboard Double 5" Woodgrain Clapboard Double 4-1/2" Woodgrain Dutchlap

NOTE: Colors throughout this brochure are simulated. Consult product samples before making final selection.