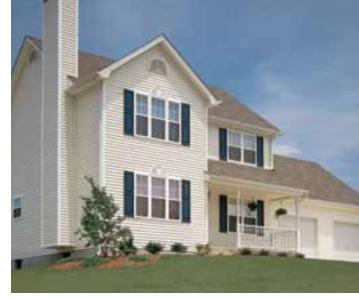

Siding: Wolverine Encore Double 4" Dutchlap in cypress. Vinyl Carpentry<sup>®</sup> & Restoration Millwork<sup>®</sup>. Trim:

Siding: Wolverine Encore Double 4" in sandstone beige. Vinyl Carpentry<sup>®</sup> & Restoration Millwork<sup>®</sup>. Trim: